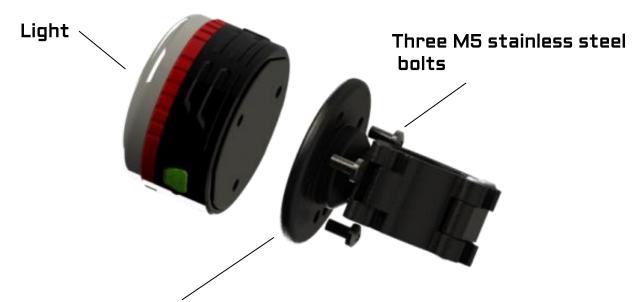

## Mantus Snap On Light

Nylon Rail Clamp

Available for 7/8-inch, 1-inch, 1¼ -inch rail (Your box should include a clamp sized for your rail diameter)

Included : light, rail clamp, three stainless steel bolts and a USB cable